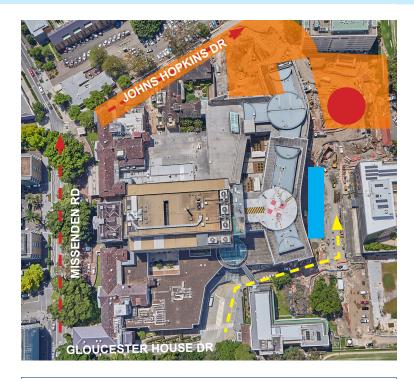

# Works notice: Saturday 11 and Sunday 12 January 2025 Tower crane installation at RPA Hospital

From 1am on Saturday 11 January to 12am Monday 13 January 2025 a tower crane will be installed on Lambie Dew Drive requiring a full road closure on Johns Hopkins Drive.

## Legend

- Construction zone
- RPA Hospital loading dock
  - Loading dock access travel path
- Tower crane installation area

#### Works will involve:

- Out of hours activity to install tower crane
- · Large volume of semi-trailer deliveries
- · Johns Hopkins Drive full road closure
- RPA Hospital loading dock access via Gloucester House Drive only

There will be a full road closure of Johns Hopkins Drive as there will be a large number of semi-trailer deliveries accessing the site via Johns Hopkins Drive. The deliveries will be staged to minimise impacts to the surrounding roads and local authorities have been notified of the works.

RPA Hospital loading dock access will be via Gloucester House Drive only and there will be no through road to Johns Hopkins Drive.

A traffic control plan is in place to help people navigate the space. People are advised to always follow the direction of traffic controllers and signage. Pedestrian access will be maintained, however people may be stopped during key crane movements.